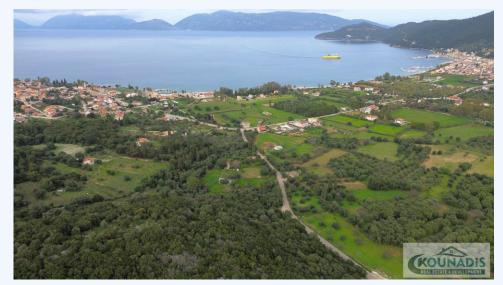

## # 067, PLOT WITH WITH BREATHTAKING VIEW, POULATA

## Poulata', Poulata, 28080, Sami

Spectacular Panoramic Views Await: Exquisite Plot with Breathtaking View For sale: A picturesque plot of land measuring 11.522 sq.m. in the charming village of Poulata, Sami. This prime parcel offers the potential to construct a dwelling of up to 320 sq.m., providing an enchanting panoramic vista of the Sami bay. Nestled in a serene locale near the settlement, this property is ideally suited for crafting a vacation retreat or a permanent residence. Poulata, situated in the eastern part of Kefalonia, is a verdant and captivating village, just 5 km southwest of Sami and 25 km northeast of Argostoli. Its strategic geographical positioning ensures proximity to the island's key points of interest, making it an enticing and convenient location. PRICE: 250.000€

## LAND INFORMATION:

Square : 11522

Meters

CONVENIENCE: