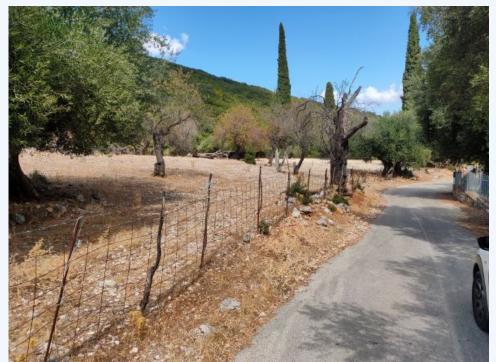

## village Poulata of Sami, Kefalonia, Poulata, 28080

PLOTS FOR SALE IN POULATA

Plots for sale in good condition and suitable for construction within the boundaries of the Poulata settlement. These plots are located in a place that has isolation and does not create a fuss. The ground is elevated from the ground and overlooks the wider area. The village is located near the town of Sami at a distance of 4 kilometers. The location is ideal to build a holiday home or permanent home. Its price is: 55,000.00 euros for the plot (1) of 1650 sq.m. with the possibility of building 400 sq.m. 50,000.00 euros for the plot (2) of 1080 sq.m. with the possibility of building 400 sq.m. or, 100,000.00 euros for both plots