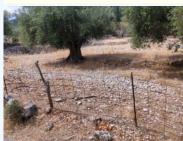

## village Poulata of Sami, Kefalonia, Poulata, 28080

PLOTS FOR SALE IN POULATA

Plots for sale in good condition and suitable for construction within the boundaries of the Poulata settlement. These plots are located in a place that has isolation and does not create a fuss. The ground is elevated from the ground and overlooks the wider area. The village is located near the town of Sami at a distance of 4 kilometers. The location is ideal to build a holiday home or permanent home. Its price is: 55,000.00 euros for the plot (1) of 1650 sq.m. with the possibility of building 400 sq.m. 50,000.00 euros for the plot (2) of 1080 sq.m. with the possibility of building 400 sq.m. or, 100,000.00 euros for both plots