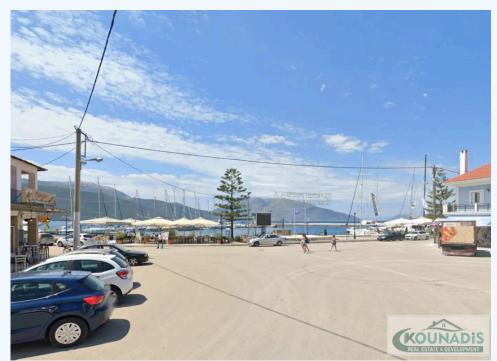

## ?????? 1, Sami, 28080, Sami kefalonia

Commercial plot for Rent In Sami Kefalonia 800€ per month
Prime commercial property, spanning 101 sq.m., conveniently located next to Sami Square, is now
available for IMMEDIATE rental due to upcoming retirement. This property comprises a spacious
91 sq.m. store area along with a covered courtyard of 10 sq.m. The storefront windows offer
flexibility for shaping and can be glazed to ground level. Positioned strategically, this property is
ideal for various commercial, office, or service ventures, capitalizing on its advantageous location.
Rent: 800€/month