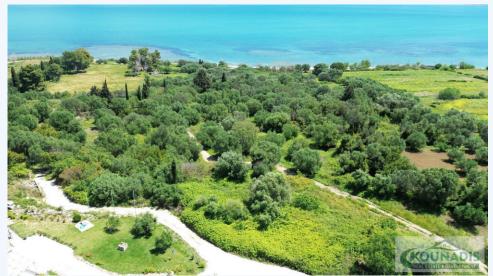

## Lixouri Kefalonia, 28200, Kolona

Buildable Plot with Stunning Views in Lixouri, Kefalonia

Discover a rare opportunity with this 11,518sq.m. buildable plot located in the prestigious 'Kolona' region of Lixouri, Kefalonia. Boasting even terrain, this property offers endless possibilities, with the potential to construct a residential home of up to 340sq.m. or hotel facilities spanning up to 2,000sq.m.Benefiting from direct water and electricity supplies, the plot is conveniently accessible via the 'Stilianou Tipaldou' road, a mere 1.5 kilometers from the heart of Lixouri.Nestled in a tranquil setting, the property offers breathtaking views of the Argostoli bay, making it an unparalleled investment opportunity. PRICE:250.000€