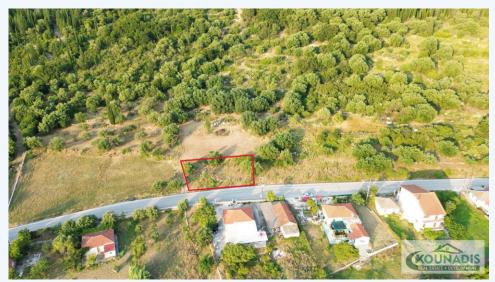

## Koulourata, 28080, Koulourata

Beautiful Plot in Koulourata

Offering for sale an expansive plot totaling 697.59 sq.m., perfectly leveled and designated for construction in the charming locale of Koulourata. Fronting the Sami-Tzanata provincial road, this plot provides the exciting opportunity to build up to 240 sq.m. Nestled within the municipal unit of Sami, the village of Koulourata graces the northern part of Kefalonia. Positioned along the provincial road linking the island's two ports, Sami and Poros, Koulourata is a mere 11 km from Sami and a convenient 24 km from the island's capital, Argostoli. Enjoying a privileged location, this plot lends itself to versatile possibilities. Whether envisioning the construction of tourist apartments or contemplating a private residence, this plot offers a canvas for realizing your aspirations. Seize this chance to invest in a prime piece of Kefalonian real estate. PRICE: 32.000€

LAND INFORMATION:

Square : 697

Meters

CONVENIENCE: